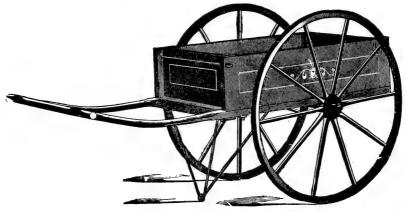

| 8                |       | _   | , L.          |            |
|--------|----------------|------------------|-------|-----|---------------|------------|
|        |                | Diam             |       |     |               |            |
| No.    | 1              | 12 in            | ches. | . , | $10^{5}/_{8}$ | <br>\$1.15 |
| 6.6    | 2              | 13               |       |     | 123/4         | <br>1.50   |
| 6.6    | 3              | $\dots 14^{1/2}$ |       |     | 143/4         | <br>1.85   |
| 6.4    | $3^{1}/_{2}$ . | $16^{1/2}$       |       |     | $15^{3}/_{4}$ | <br>2.45   |
| 44,    | $4\dots$       | $\dots 19^{1/2}$ | 46    |     | 165/8         | <br>2.65   |
| 4.6    | $5\dots$       | $\dots 22^{1/2}$ |       |     | $18^{1}/_{2}$ | <br>3.45   |



| PUSH CART.—Well made, a practical, serviceable Care | t.                |                 |         |         |
|-----------------------------------------------------|-------------------|-----------------|---------|---------|
| Size of Box.                                        | Wheels.           | Axle.           | Weight. | Price.  |
| No. 338—A—32x20x 9 in.                              | 30x1 in.          | $^{3}/_{4}$ in. | 68 lbs. | \$10.50 |
| No. 338—B—40x23x10 in.                              | 36x1 in.          | $^{3}/_{4}$ in. | 82 lbs. | 11.00   |
| No. 338-C-48x28x10 in.                              | 42x1 in.          | $^{3}/_{4}$ in. | 92 lbs. | 11.50   |
| Furnished with Springs                              | s. \$2.00 additio | nal.            |         |         |